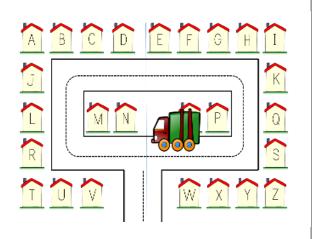

## Directions:

Drive the truck or stroller to the house and name the letter who lives there. Or visit the letter called.

Drive Home Letter Activity
(Jppercase

#### Directions:

- 1. Cut out and glue the title picture, label, and game directions to the front and tab of the file folder.
- 2. Cut out all the pieces in this PDF. Color the pieces.
- 3. Glue the houses in alphabetic order to the inside of the file folder as shown in the directions. Add roads if desired.
- 4. Cut out the truck or baby carriage depending on which your child prefers. Support with cardstock or cardboard. You can also use a matchbox car, small doll, or toy to drive or walk to the houses.
- 5. Glue an envelope to the back of the file folder. Place the truck or stroller in the envelope to store.