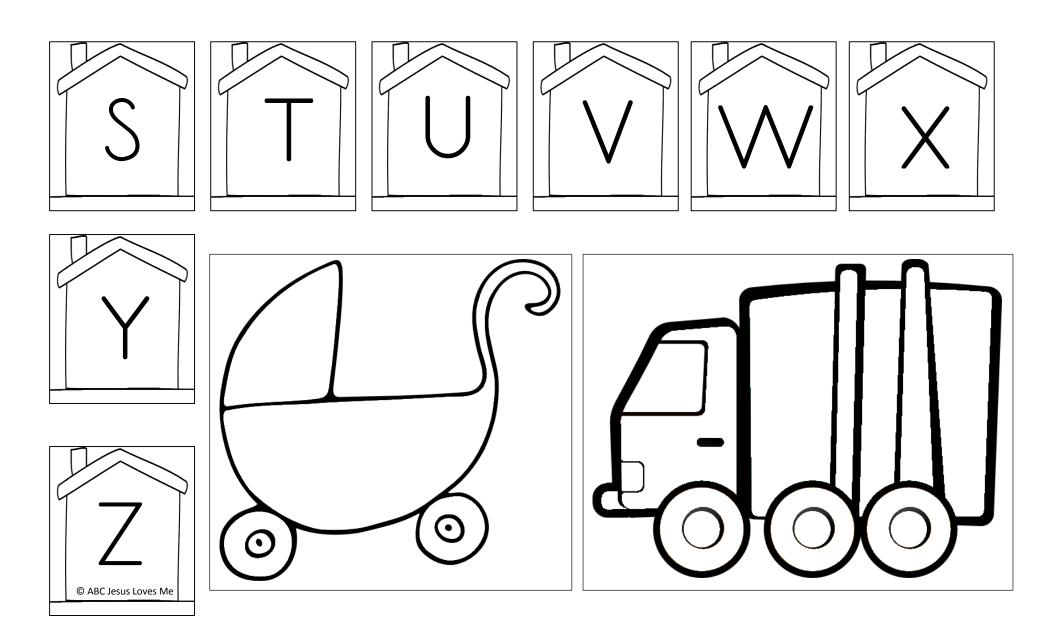

#### Directions:

- 1. Cut out and glue the title picture, label, and game directions to the front and tab of the file folder.
- 2. Cut out all the pieces in this PDF. Color the pieces.
- 3. Glue the houses in alphabetic order to the inside of the file folder as shown in the directions. Add roads if desired.
- 4. Cut out the truck or baby carriage depending on which your child prefers. Support with cardstock or cardboard. You can also use a matchbox car, small doll, or toy to drive or walk to the houses.
- 5. Glue an envelope to the back of the file folder. Place the truck or stroller in the envelope to store.