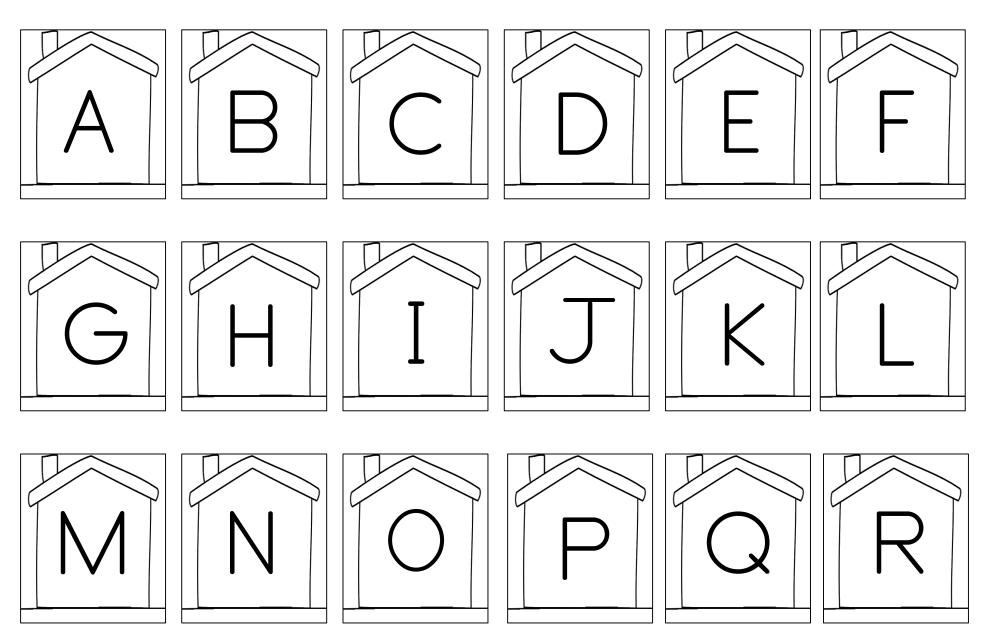

#### Directions:

- 1. Cut out and glue the title picture, label, and game directions to the front and tab of the file folder.
- 2. Cut out all the pieces in this PDF. Color the pieces.
- 3. Glue the houses in alphabetic order to the inside of the file folder as shown in the directions. Add roads if desired.
- 4. Cut out the truck or baby carriage depending on which your child prefers. Support with cardstock or cardboard. You can also use a matchbox car, small doll, or toy to drive or walk to the houses.
- 5. Glue an envelope to the back of the file folder. Place the truck or stroller in the envelope to store.